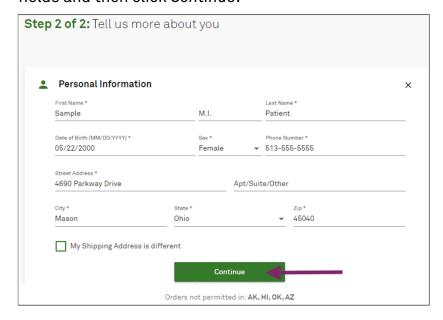

3 Schedule your appointment by entering your search criteria, selecting an available time slot, and clicking Next: Your Info.

4 In the *Personal Information* area, complete all required fields and then click *Continue*.