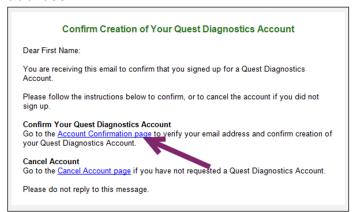

- 9 In the *Payment Information* section, complete all required fields, select the terms of service checkbox, and then click *Purchase.*
- 10 Access the email account that you entered in step 6 and open the "Registration Email Confirmation" email from <a href="Services@QuestDiagnostics.com">Services@QuestDiagnostics.com</a>. If you don't see it, it might be in your spam folder.
- **11** Click the Account Confirmation page link to verify your email address.

12 Go to MyQuest.QuestDiagnostics.com and SIGN IN.

13 When prompted, click *Verify Identity* to start the identity verification process so that you can view your test results when they become available.