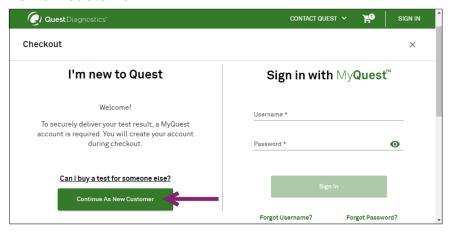

## Creating a MyQuest™ account

A MyQuest account is required to purchase tests in QuestDirect™. In addition, you will use your MyQuest account to view your lab test results.

- 1 Go to <u>QuestDirect.QuestDiagnostics.com</u>, add 1 or more tests to your cart, click to review your purchase, and then click *Checkout*.
- 2 When prompted with the following options, click Continue As New Customer.