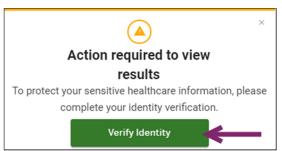

12 Go to MyQuest.QuestDiagnostics.com and SIGN IN.

13 When prompted, click *Verify Identity* to start the identity verification process so that you can view your test results when they become available.

- 14 Read about Identity Verification and then click Get Started.
- 15 If prompted, enter the last 4 digits of your SSN.
- **16** On the *Identity Verification Questions* page, answer all 3 questions, and click *Continue*. If you don't answer all questions correctly, you will receive additional instructions for completing identity verification.