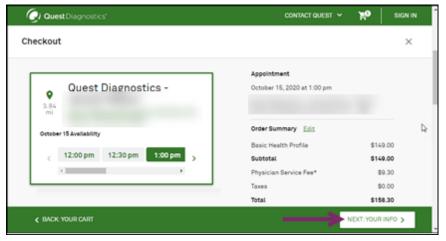

3 Schedule your appointment by entering your search criteria, selecting an available time slot, and clicking Next: Your Info.

4 In the *Personal Information* area, complete all required fields and then click *Continue*.