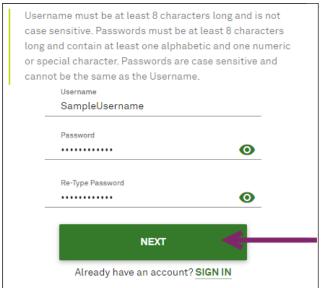

2 Type a *Username* and *Password*, reenter your password, and then click *Next*.

3 On the Step 1 of 2: Tell us about you page, complete all required fields and then click Next.

| information on file at your healthcare provider's office and on your valid US government issued photo ID. ① |                |                |                                                 |               |  |
|-------------------------------------------------------------------------------------------------------------|----------------|----------------|-------------------------------------------------|---------------|--|
| First Name*<br>New                                                                                          |                | M.I.           | Last Nar<br>Patien                              |               |  |
| Date of Birth (MM/DD/YYYY)* 01/01/2000                                                                      |                |                | Sex*<br>Female ▼ <b>①</b>                       |               |  |
| Gender Identity<br>Female                                                                                   |                |                |                                                 | · 0           |  |
| Street Address*<br>4690 Parkway Drive                                                                       |                | A <sub> </sub> | Apt/Suite/Other                                 |               |  |
| City*<br>Wheaton                                                                                            | State*         |                | <b>*</b>                                        | Zip*<br>60187 |  |
| Phone Number (at least o<br>Mobile Phone Number<br>5135555555                                               | ne is required |                | ome Phon                                        | e Number      |  |
| Email*<br>newpatient@questdiagnostics.com                                                                   |                |                | Re-enter Email* newpatient@questdiagnostics.com |               |  |