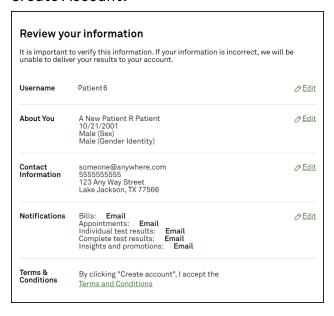

4 On the Step 2 of 2: Select your communication preferences page, select the checkboxes to indicate your preferences and then click Next.

5 On the Review your information page, review your information, make any changes if needed, and then click Create Account.