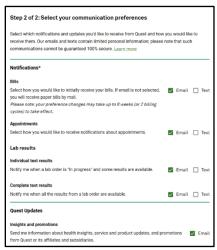

4 On the Step 2 of 2: Select your communication preferences page, select the checkboxes to indicate your preferences and then click Next.

5 On the Review your information page, review your information, make any changes if needed, and then click Create Account.